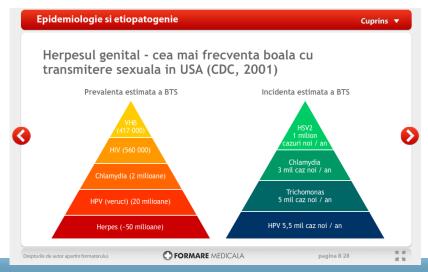

#### Goal 1: getting more GPs studying the courses

**Continuous promotion of the courses and sponsors to General Practitioners** 

By: presenting updated data on prevalence and incidence. Impact on patient, patient's family, costs.