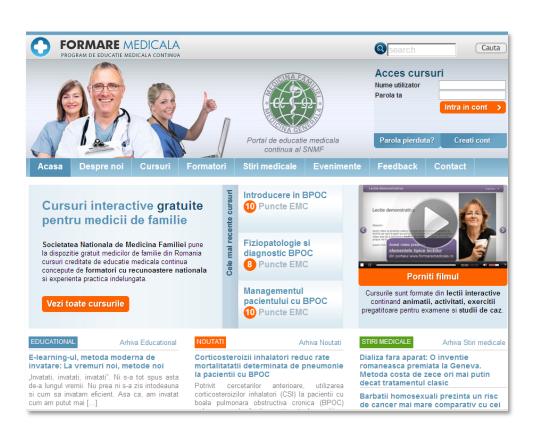

## The portal: FormareMedicala.ro

### www.formaremedicala.ro

• **the only** eLearning solution dedicated to General Practitioners in Romania in partnership with National Society for General Practitioners (SNMF)

## **Cursurile Formare Medicala - content**

Courses are elaborated by KOLs and GP trainers together with e-Learning specialist, ensuring objective, valuable and updated scientific information

#### Key features:

- •Free of charge for GPs
- CME points
- Oriented to learning objectives
- Structured materials with a hands-on approach
- Animations
- User interaction
- Case studies
- Email and telephone support