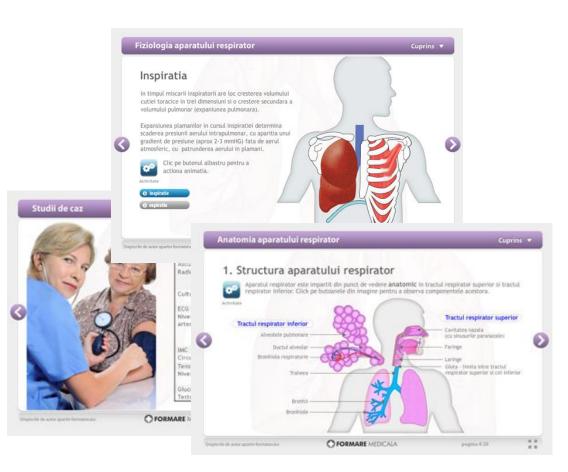

## **Cursurile Formare Medicala - content**

Courses are elaborated by KOLs and GP trainers together with e-Learning specialist, ensuring objective, valuable and updated scientific information

#### Key features:

- •Free of charge for GPs
- CME points
- Oriented to learning objectives
- Structured materials with a hands-on approach
- Animations
- User interaction
- Case studies
- Email and telephone support