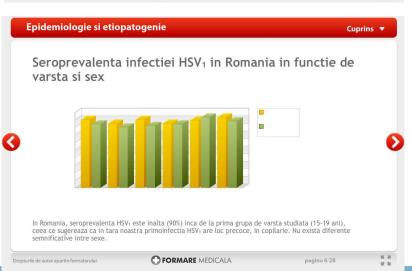

#### Goal 1: getting more GPs studying the courses

**Continuous promotion of the courses and sponsors to General Practitioners** 

By: presenting updated data on prevalence and incidence. Impact on patient, patient's family, costs.