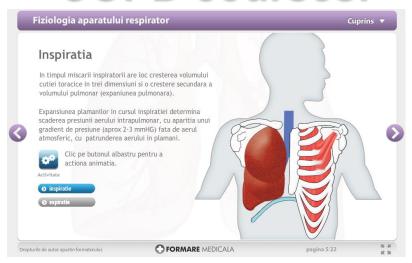

## **Cursurile Formare Medicala - content**

Courses are elaborated by KOLs and GP trainers together with e-Learning specialist, ensuring objective, valuable and updated scientific information

#### Key features:

- •Free of charge for GPs
- CME points
- Oriented to learning objectives
- Structured materials with a hands-on approach
- Animations
- User interaction
- Case studies
- Email and telephone support